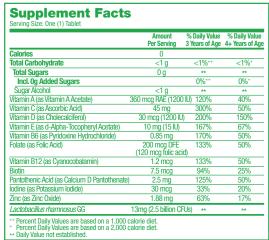

# Supplement Facts

|      | 4+ years of ag |
|------|----------------|
|      |                |
| 1%++ | <1%+           |
| **   | **             |
| )%++ | 0%+            |
| **   | **             |
| **   | **             |
|      |                |

Other ingredients: xylitol, microcrystalline cellulose, natural flavors, stearic acid, beet juice (color), citric acid, malic acid, magnesium stearate.

\*\* Daily Value not established.

# **Supplement Facts**

|                               | Amount<br>Per Serving   |           | % Daily Value<br>4+ years of age |
|-------------------------------|-------------------------|-----------|----------------------------------|
| Calories                      | 5                       |           |                                  |
| Total Carbohydrate            | 1 g                     | <1%++     | <1%+                             |
| Total Sugars                  | 0 g                     | **        | **                               |
| Incl. 0g Added Sug            | ars                     | 0%++      | 0%+                              |
| Sugar Alcohol                 | <1 g                    | **        | **                               |
| Lactobacillus<br>rhamnosus GG | 23 mg<br>(5 billion CFL | **<br>Js) | **                               |

+ Percent Daily Values are based on a 2,000 calorie diet
\*\* Daily Value not established.

Other Ingredients: mannitol, inulin.