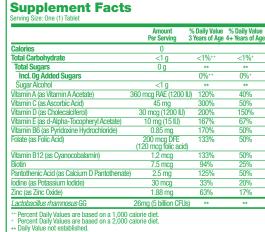

# Culturelle® Kids Probiotic + **Multivitamin Chewables**

· Helps promote kids' immune, digestive and oral health with a probiotic, plus 11 essential vitamins & minerals\*

Other ingredients: xylitol, mannitol, hydroxypropyl cellulose, stearic acid, natural flavor, magnesium stearate, sucralose, citric acid, vegetable juice

| Supplement Facts Serving Size: 2 to 3 years of age: one (1) gummy, 4+ years of age: two (2) gummies Servings per Container: 2 to 3 years of age: 60, 4+ years of age: 30 |                          |                                   |                         |                                  |
|--------------------------------------------------------------------------------------------------------------------------------------------------------------------------|--------------------------|-----------------------------------|-------------------------|----------------------------------|
| Amount Per Serving                                                                                                                                                       | 1 Gummy                  | % Daily Value<br>2-3 Years of Age | 2 Gummies               | % Daily Value<br>4+ Years of Age |
| Calories                                                                                                                                                                 | 10                       |                                   | 20                      |                                  |
| Total Carbohydrate                                                                                                                                                       | 3 g                      | 2%++                              | 5 g                     | 2%+                              |
| Total Sugars                                                                                                                                                             | 1 g                      | **                                | 3 g                     | **                               |
| Added Sugars                                                                                                                                                             | 1 g                      | 6%++                              | 3 g                     | 6%*                              |
| /itamin A (as Vitamin A Palmitate)                                                                                                                                       | 360 mcg RAE              | 120%                              | 720 mcg RAE             | 80%                              |
| /itamin C (as Ascorbic Acid)                                                                                                                                             | 30 mg                    | 200%                              | 60 mg                   | 67%                              |
| /itamin D (as Ergocalciferol)                                                                                                                                            | 15 mcg                   | 100%                              | 30 mcg                  | 150%                             |
| /itamin E (as d-Alpha-Tocopheryl Acetate)                                                                                                                                | 10 mg                    | 167%                              | 20 mg                   | 133%                             |
| /itamin B6 (as Pyridoxine Hydrochloride)                                                                                                                                 | 0.85 mg                  | 170%                              | 1.7 mg                  | 100%                             |
| Folate (as L-Methyltetrahydrofolate, calcium salt)                                                                                                                       | 100 mcg DFE              | 67%                               | 200 mcg DFE             | 50%                              |
| /itamin B12 (as Cyanocobalamin)                                                                                                                                          | 2 mcg                    | 222%                              | 4 mcg                   | 167%                             |
| Biotin                                                                                                                                                                   | 15 mcg                   | 188%                              | 30 mcg                  | 100%                             |
| Pantothenic Acid/Vitamin B5 (as Calcium D Pantothena                                                                                                                     | te) 2.5 mg               | 125%                              | 5 mg                    | 100%                             |
| odine (as Potassium Iodide)                                                                                                                                              | 39.75 mcg                | 44%                               | 79.5 mcg                | 53%                              |
| Zinc (as Zinc Citrate)                                                                                                                                                   | 1.82 mg                  | 61%                               | 3.63 mg                 | 33%                              |
| Sodium                                                                                                                                                                   | 5 mg                     | <1%                               | 10 mg                   | <1%                              |
| Bacillus subtilis DE111°                                                                                                                                                 | 5 mg<br>0.5 Billion CEUs |                                   | 10 mg<br>1 Billion CFUs | **                               |
| utein                                                                                                                                                                    | 2.5 mg                   | **                                | 5 mg                    | **                               |

Other ingredients: glucose syrup, cane sugar, water, pectin, natural flavors, citric acid, sodium citrate, organic black carrot juice concentrate (color), fractionated coconut oil (containing carnauba wax), organic corn starch.